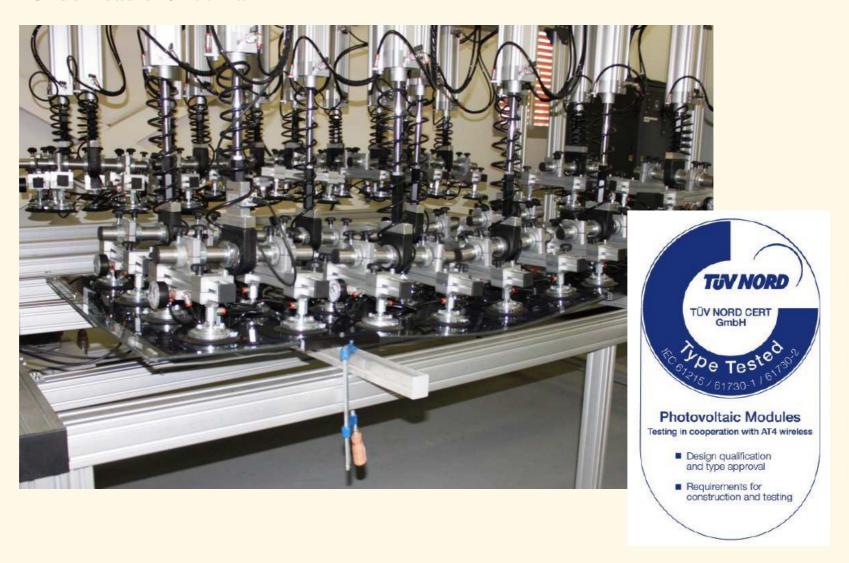

## Fire Class A

Burner rating ca. 378 kW Flame exposure period 10 min

#### Under load of 9277 Pa