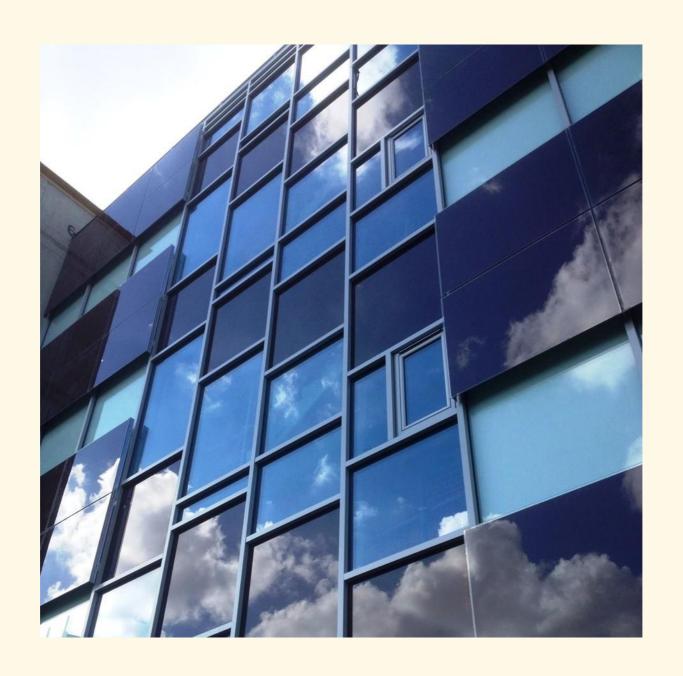

### **Product features**

Colours

Integrated foils, digital & silk-screen printing

Advanced glass features

Colours of PVB lamination foil

Sky Blue Colour code B.54

Colour code V.30

**Shining White** Colour code W.17

- Variety of glass treatments
- Combination with other specialty products

**Different dimensions & shapes** 

**Transparency** 

Safety glazing

Insulation options