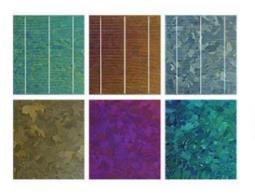

### **Product features**

Colours

Integrated foils, digital & silk-screen printing

Advanced glass features

Colours of PVB lamination foil

Sky Blue Colour code B.54

Colour code V.30

**Shining White** Colour code W.17