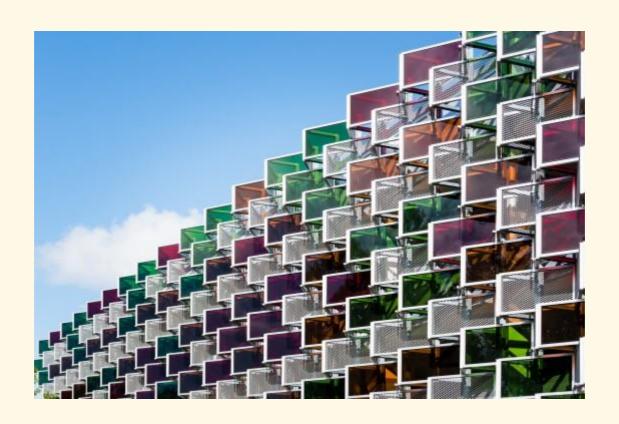

### **Product features**

Colours

Integrated foils, digital & silk-screen printing

Advanced glass features

Colours of PVB lamination foil

Sky Blue Colour code B.54

Colour code V.30

**Shining White** Colour code W.17

- Variety of glass treatments
- Combination with other specialty products

**Different dimensions & shapes** 

**Transparency** 

Safety glazing

Insulation options

## Photovoltaic glass/glass modules is a part of the building