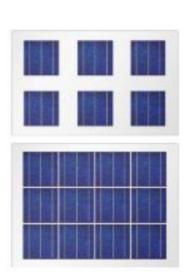

### **Product features**

Colours

Integrated foils, digital & silk-screen printing

Advanced glass features

Colours of PVB lamination foil

Sky Blue Colour code B.54

Colour code V.30

**Shining White** Colour code W.17

- Variety of glass treatments
- Combination with other specialty products

**Different dimensions & shapes** 

**Transparency** 

Safety glazing

Insulation options