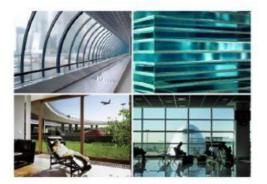

# FRIENDLY BUILDING

## Photovoltaic glass/glass modules is a part of the building