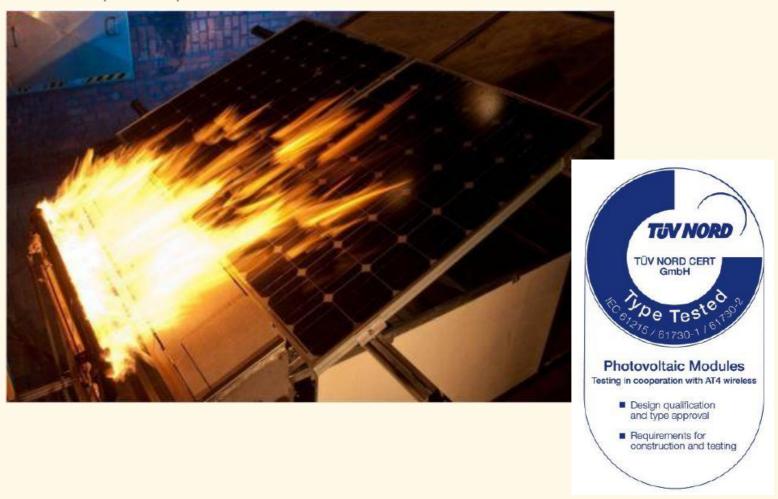

## Fire Class A

Burner rating ca. 378 kW Flame exposure period 10 min

#### Under load of 9277 Pa