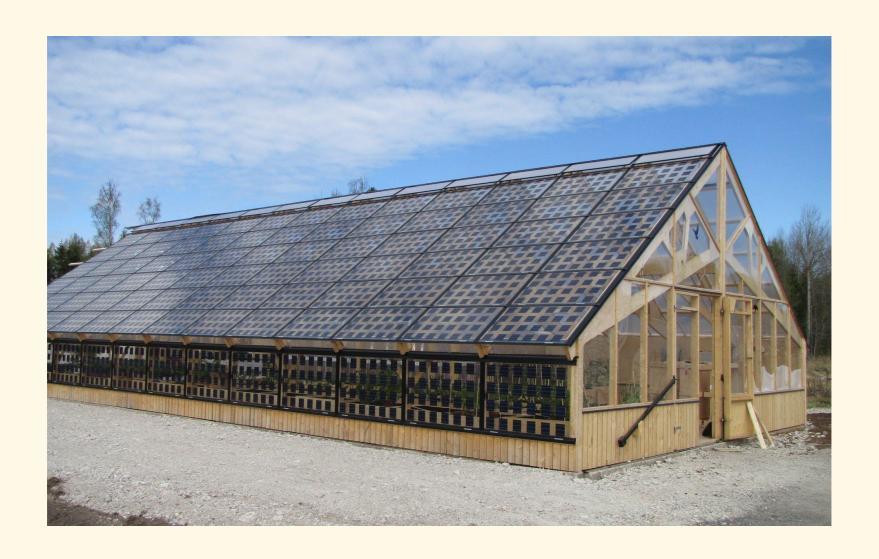

a. 378 kW Flame exposure period 10 min









#### Under load of 9277 Pa









#### To energy company

Energy price



Solar energy price

To energy yourself

Solar energy production cost











Universell ikon för power



Universell ikon för kärlek



Framtida universell ikon för friendly power



### **Product features**

Colours

Integrated foils, digital & silk-screen printing

Advanced glass features

Colours of PVB lamination foil

















Sky Blue Colour code B.54



Colour code V.30

**Shining White** Colour code W.17

- Variety of glass treatments
- Combination with other specialty products

**Different dimensions & shapes** 

**Transparency** 



Safety glazing



Insulation options





## Photovoltaic glass/glass modules is a part of the building