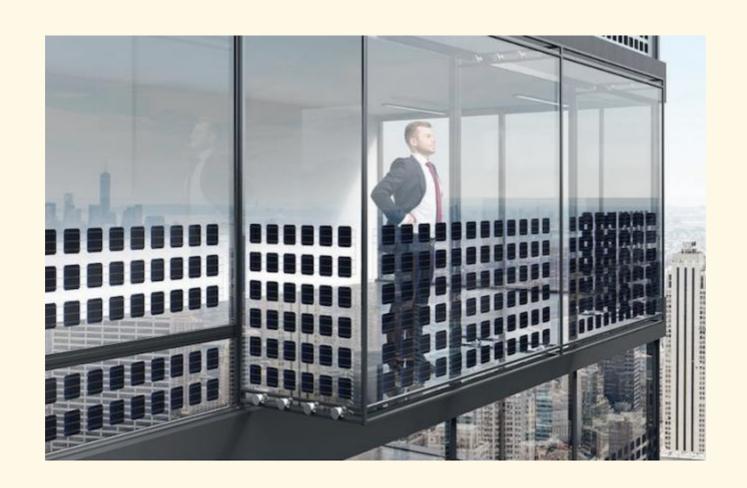

rating ca. 378 kW Flame exposure period 10 min









#### Under load of 9277 Pa









#### To energy company

Energy price



Solar energy price

To energy yourself

Solar energy production cost











Universell ikon för power



Universell ikon för kärlek



Framtida universell ikon för friendly power



### **Product features**

Colours

Integrated foils, digital & silk-screen printing

Advanced glass features

Colours of PVB lamination foil

















Sky Blue Colour code B.54



Colour code V.30

**Shining White** Colour code W.17

- Variety of glass treatments
- Combination with other specialty products

**Different dimensions & shapes** 

**Transparency** 



Safety glazing



Insulation options





## Photovoltaic glass/glass modules is a part of the building